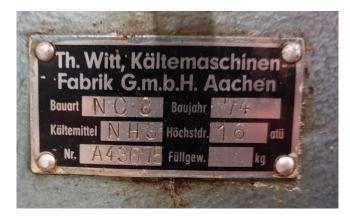

## Witt NC 8

### **Specifications**

| Brand             | Witt             |
|-------------------|------------------|
| Туре              | NC 8             |
| Refrigerant       | NH 3 (ammonia)   |
| kW at -10°C/+40°C | 42,4*            |
| Pressure gauges   | ✓                |
| Hp/Lp/Op          |                  |
| Sizes             | 1300x600x1000 mm |
| Stock             | 2                |

#### **Used Witt NC 8**

Used Witt / Kalte Fedder NC8 piston compressor with pressure gauges. Capacity is based on -10°C/+25°C and a electromotor of 960 RPM. See pdf for more info.

\*Why choose for HOSBV? Were not only the largest used refrigeration specialist in Europe, but also, we deliver all equipment including an extensive test, warranty and industrial cleaning. Optional we can arrange the logistics