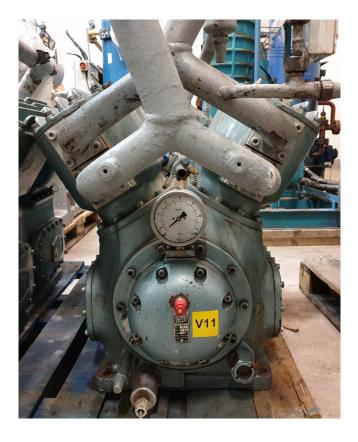

## Witt NC 8

### **Specifications**

| Brand             | Witt             |
|-------------------|------------------|
| Туре              | NC 8             |
| Refrigerant       | NH 3 (ammonia)   |
| kW at -10°C/+40°C | 42,4*            |
| Pressure gauges   | ✓                |
| Hp/Lp/Op          |                  |
| Sizes             | 1300x600x1000 mm |
| Stock             | 2                |

#### **Used Witt NC 8**

Used Witt / Kalte Fedder NC8 piston compressor with pressure gauges. Capacity is based on -10°C/+25°C and a electromotor of 960 RPM. See pdf for more info.

\*Why choose for HOSBV? Were not only the largest used refrigeration specialist in Europe, but also, we deliver all equipment including an extensive test, warranty and industrial cleaning. Optional we can arrange the logistics