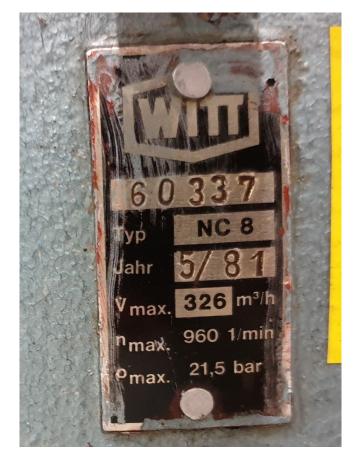

### **Specifications**

| Brand             | Witt             |
|-------------------|------------------|
| Туре              | NC 8             |
| Refrigerant       | NH 3 (ammonia)   |
| kW at -10°C/+40°C | 42,4*            |
| Pressure gauges   | ✓                |
| Hp/Lp/Op          |                  |
| Sizes             | 1300x600x1000 mm |
| Stock             | 2                |

#### **Used Witt NC 8**

Used Witt / Kalte Fedder NC8 piston compressor with pressure gauges. Capacity is based on -10°C/+25°C and a electromotor of 960 RPM. See pdf for more info.

\*Why choose for HOSBV? Were not only the largest used refrigeration specialist in Europe, but also, we deliver all equipment including an extensive test, warranty and industrial cleaning. Optional we can arrange the logistics