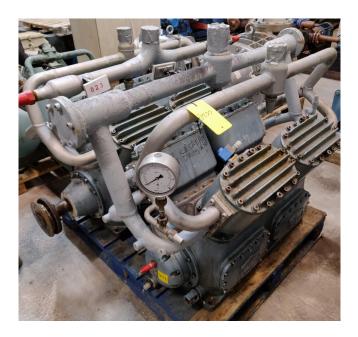

#### **Used Witt NC 8**

Used Witt / Kalte Fedder NC8 piston compressor with pressure gauges. Capacity is based on -10°C/+25°C and a electromotor of 960 RPM. See pdf for more info.

\*Why choose for HOSBV? Were not only the largest used refrigeration specialist in Europe, but also, we deliver all equipment including an extensive test, warranty and industrial cleaning. Optional we can arrange the logistics