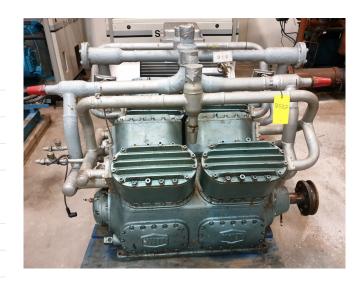

## Witt NC 8

### **Specifications**

| Brand             | Witt             |
|-------------------|------------------|
| Туре              | NC 8             |
| Refrigerant       | NH 3 (ammonia)   |
| kW at -10°C/+40°C | 42,4*            |
| Pressure gauges   | ✓                |
| Hp/Lp/Op          |                  |
| Sizes             | 1300x600x1000 mm |
| Stock             | 2                |

#### **Used Witt NC 8**

Used Witt / Kalte Fedder NC8 piston compressor with pressure gauges. Capacity is based on -10°C/+25°C and a electromotor of 960 RPM. See pdf for more info.

\*Why choose for HOSBV? Were not only the largest used refrigeration specialist in Europe, but also, we deliver all equipment including an extensive test, warranty and industrial cleaning. Optional we can arrange the logistics